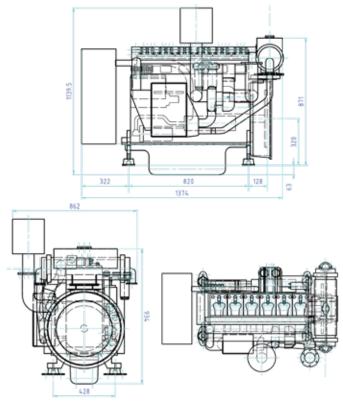

# WP6 155kw | 207hp

| Number of Cylinders    | 6              |
|------------------------|----------------|
| Voltage                | 24 V           |
| Flyhweel Housing (SAE) | 2              |
| Flywheel (SAE)         | 11.5"          |
| Cooling                | Heat Exchanger |
| Aspiration             | Turbo Charged  |
| Rotation               | Clock Wise     |
| Weight (kg)            | 750            |
| Compression Ratio      | 18:1           |
| Displacement (litres)  | 6              |
| Engine Type            | 4 Stroke       |
| Bore & Stroke (mm)     | 102 x 188      |