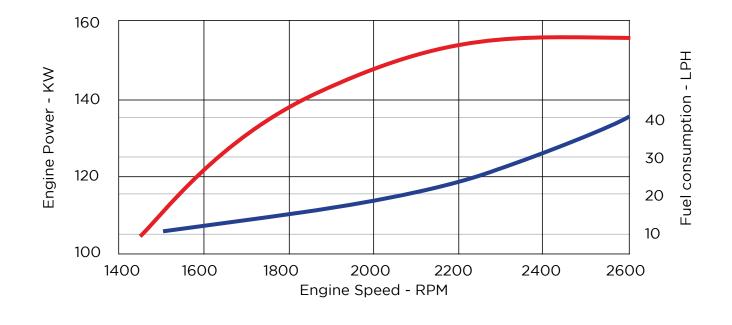

#### **Certified Power Rating**

- \* Each engine is factory tested to verify power and performance
- \* AS2941 power ratings are shown at specific speeds.
   These engines can be applied at a single rated RPM setting + or 50RPM

#### **Engine Performance**

#### Restricted

Standard Conditions: (SAE J1349, ISO 3046) 25C air inlet temperature #2 diesel fuel

Use only for stand-by fire pump Applications to AS2941